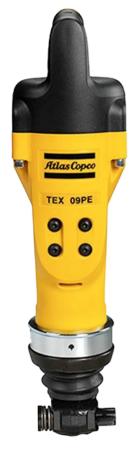

**Pick Hammer** 

With with best ergonomic design, Tex 09 hammers are the best buddies for your heavy construction work. Precise engineering helps in getting the best and most effective output. Tex 09 is available in 3 different variants with updated features, Tex 09 PS (8460 211 05), Tex 09 PSKL (8461 0211 05), and Tex 09PE (8461 0211 35).

## **Specification**

| Model #            | TEX 09 PE    |              |
|--------------------|--------------|--------------|
| Weight             | 10.5 kg      | 23.1 lb      |
| Length             | 560 mm       | 22"          |
| Air Consumption    | 17 l/s       | 36 cfm       |
| Blows per Minute   | 1800         |              |
| Shank Size (Hex)   | 22 x 82.5 mm | 7/8" x 31/4" |
| Shank Size (Round) | 28 x 75 mm   | 1" x 3"      |
| Retainer Type      | Latch        |              |